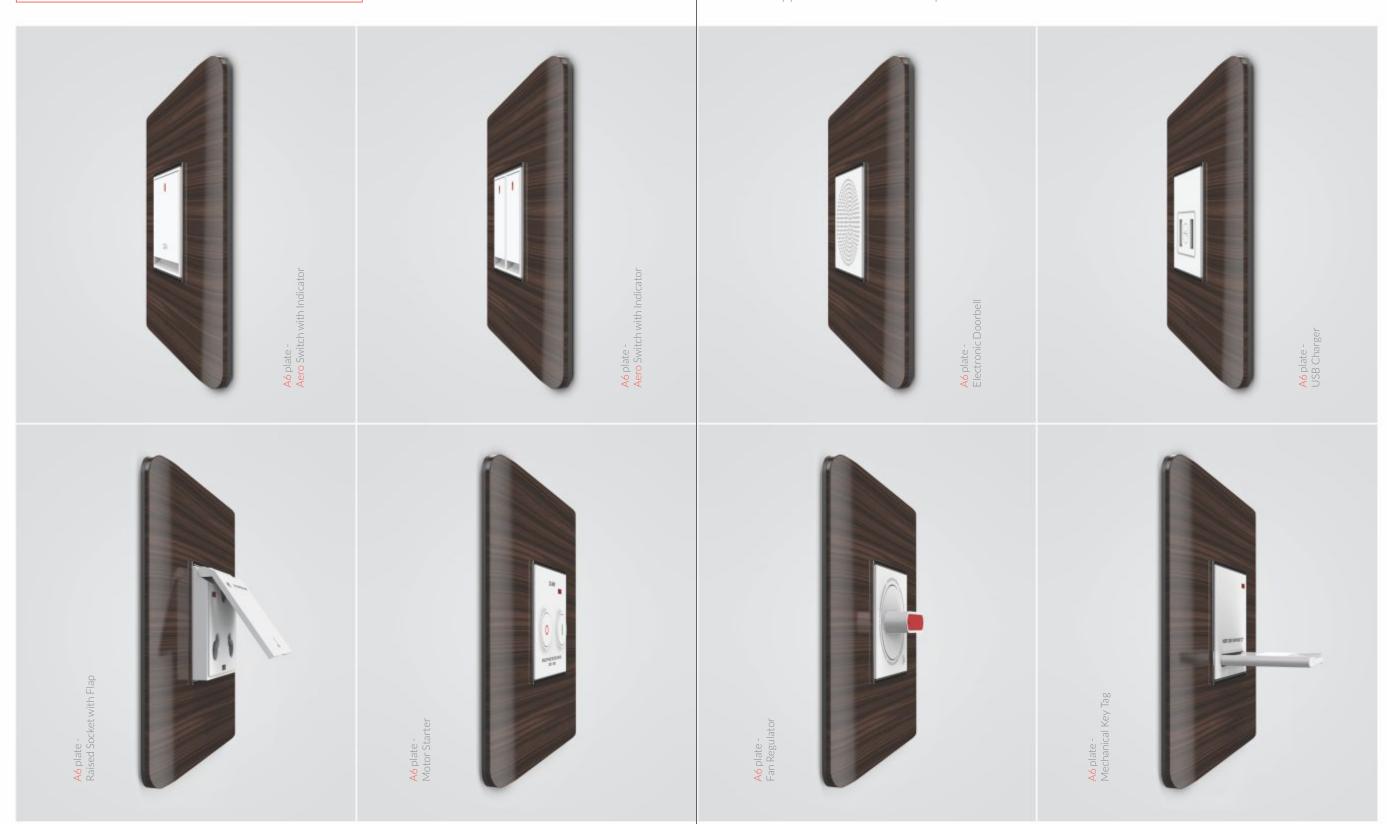

## SUPER STULISH. SUPER ADAPTABLE.

A6 Plate With Multiple Functions

The A6 is a stylish, classy modular cover plate that can be fitted on to concealed wooden boxes as well as regular metal ones. The rigid, grid-shaped back of the bottom plates ensures that they fit safely and securely on the gang boxes with minimum effort. The silken finish of its façade and the sleek chrome border around the inner frame imparts an elegance that makes the A6 stand apart from the rest. Classical yet minimalistic, the A6 changes the way you look at standard cover plates.

A6 plates
Coffee Magic plates &
Absolute White inserts with multiple functions

### A6

Absolute White plate
With Mechanical Key Tag Switch
in Absolute White insert

Since power is of key importance in the hospitality business, the Mechanical Key Tag by AIR plays a pivotal role in hotels and similar institutions. Simply insert the Key Tag to power on all devices in a room and remove it to switch off power. Easy to handle and convenient to carry, the Mechanical Key Tag is a must have for the hospitality industry. The sleek Light Dimmer with capsule knob is both stylish and a delight to use while the A6 Absolute White plate is simply classical and stylish.

A6 Absolute White plate with Mechanic

Original, dramatic, stylish - the Volcanic Ash A6 cover plate makes a statement that resounds wherever it gets installed. Insert a Raised Socket or a Raised Socket with Flap and there's no stopping the conversations over it. The Raised Socket prevents any overlapping part of a plug from interfering with an adjacent switch while the Flap adds an  $extra \, layer \, of \, safety \, on \, the \, socket. \, This \, is \, especially \, useful \, for \, families \, with \, children.$ 

## Air

A modern shade, with elegant wood patterns, the A6 Coffee Magic cover plate is a delight to behold. The Absolute White inserts combine beautifully with the fresh, contemporary Coffee Magic shade – whether it's the MCB, the Step Marker, the Aura Switch with Indicator, or the Light Dimmer. Each of these inserts are unlike the other standards inserts you may have seen. With their strong, distinctive yet minimalistic facades and colours, the AIR modular range introduces a bold, new style into your interiors.