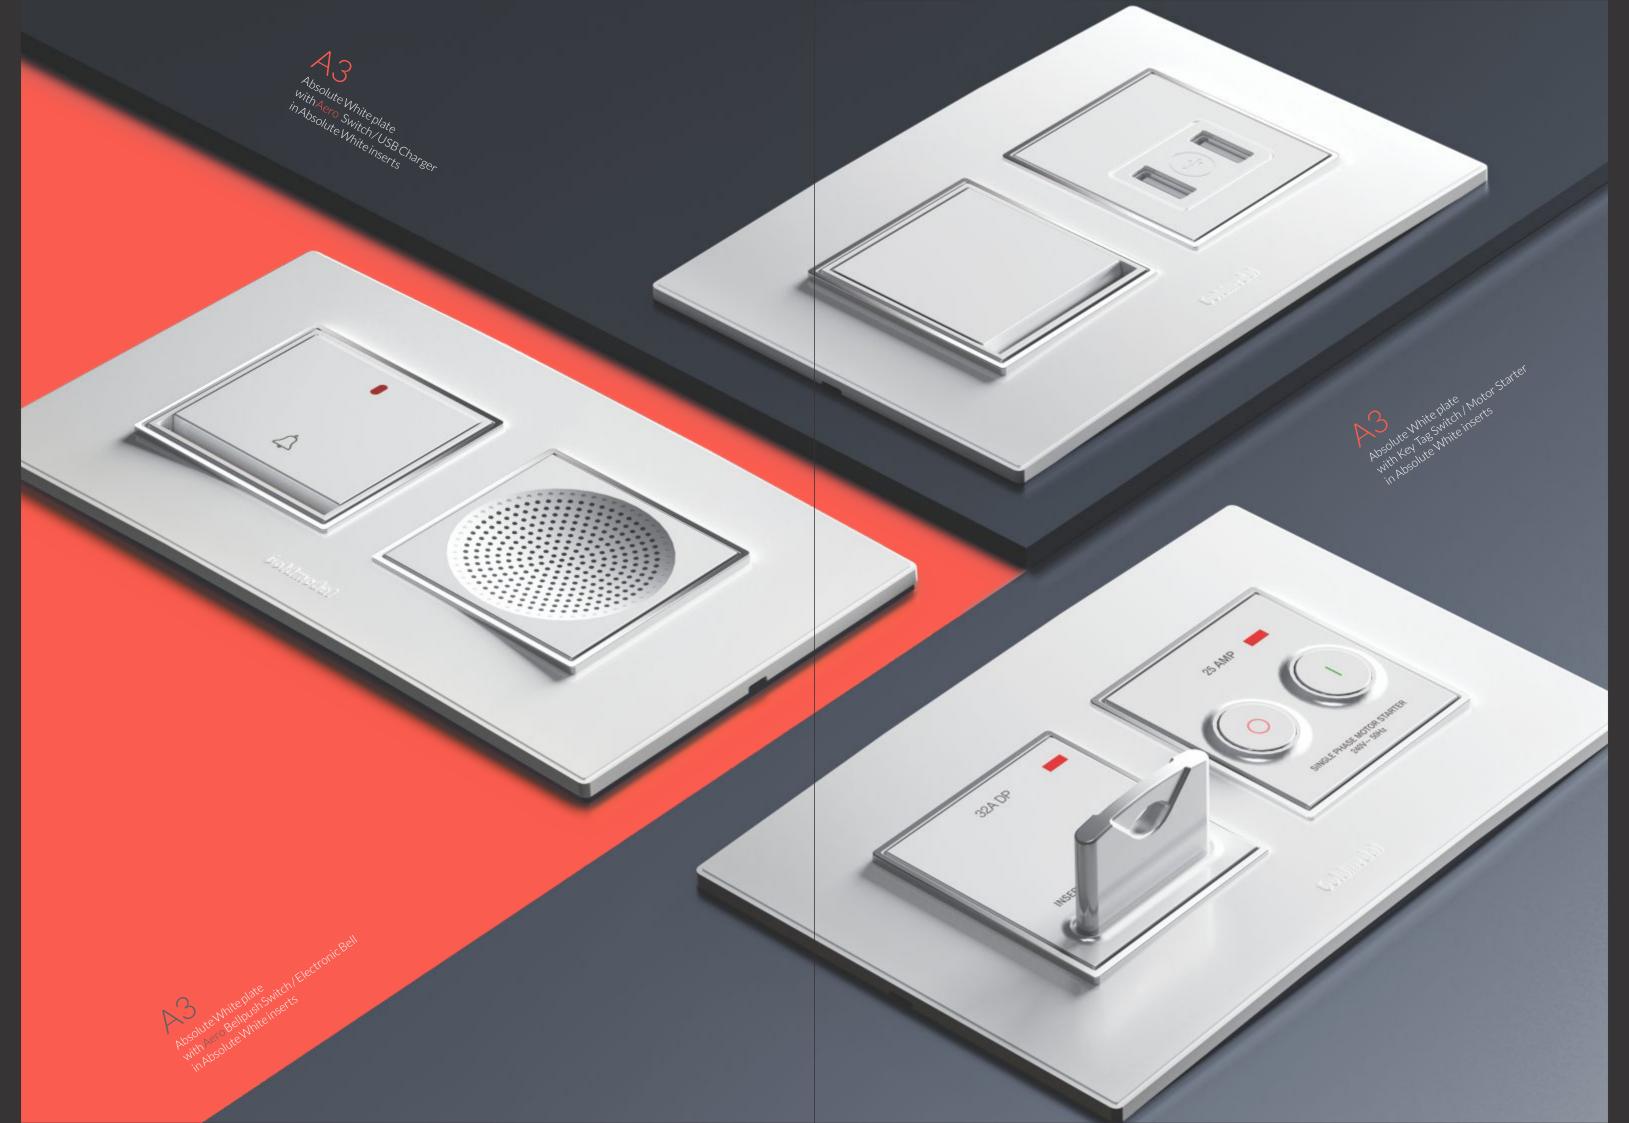

A3 plates

Absolute White cover plates & Inserts in Absolute White

A3 Absolute White plate with Step Marker in Absolute White insert

## Air

The Step Marker and Aero Switch look amazingly stylish and minimalistic on this sleek A3 plate. The flat façade of the Step Marker, interrupted by a sudden protrusion, makes for an arresting presence even in the OFF state. Switched ON, it cannot help being the centre of everyone's attention. The extremely flat Aero switch beautifully contrasts with the dramatically stylish Step Marker. Stylish, slim and minimalistic, the A3 plate plays the ideal foil to these two contrasting inserts with minimum effort.

### A6

Absolute White plate
With Mechanical Key Tag Switch
in Absolute White insert

Since power is of key importance in the hospitality business, the Mechanical Key Tag by AIR plays a pivotal role in hotels and similar institutions. Simply insert the Key Tag to power on all devices in a room and remove it to switch off power. Easy to handle and convenient to carry, the Mechanical Key Tag is a must have for the hospitality industry. The sleek Light Dimmer with capsule knob is both stylish and a delight to use while the A6 Absolute White plate is simply classical and stylish.

A6 Absolute White plate with Mechanic

Original, dramatic, stylish - the Volcanic Ash A6 cover plate makes a statement that resounds wherever it gets installed. Insert a Raised Socket or a Raised Socket with Flap and there's no stopping the conversations over it. The Raised Socket prevents any overlapping part of a plug from interfering with an adjacent switch while the Flap adds an  $extra \, layer \, of \, safety \, on \, the \, socket. \, This \, is \, especially \, useful \, for \, families \, with \, children.$ 