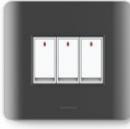

Air

With its super smooth operation and techno looks, the Motor Starter Switch is a stylish addition to any interior. The Titanium Grey Arc switch forms a delightful combination with the Motor Starter Switch. Easy on the eye and perfectly crafted, the Arc switch symbolizes minimalistic elegance. A modern, trendy shade, Coffee Magic provides the perfect setting for these two inserts even as it amplifies the sleekness and stylishness of the A3 plate.