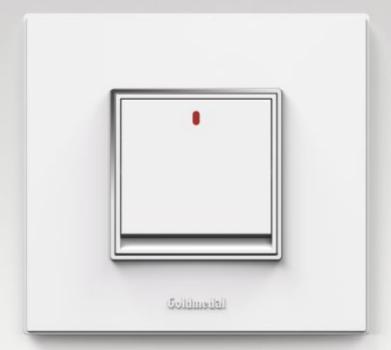

## AERO

## ARC

Arc Add a new dimension to your

Absolute White plate & Aero Switch with Indicator in Absolute White insert

Air A3
Absolute White plate &
Arc switch with Indicator in Absolute White insert