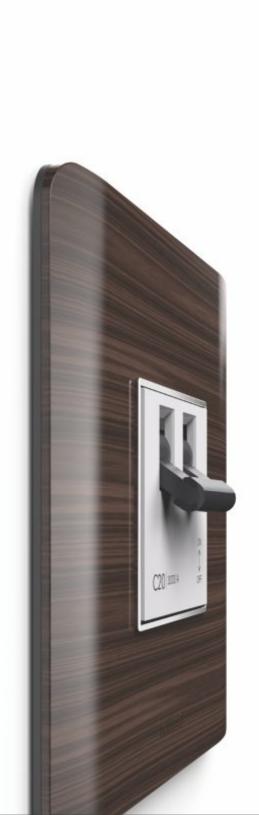

502.00 592.00

502.00 592.00

502.00 592.00

502.00 592.00

502.00 592.00

592.00

502.00

| - 1 |            |
|-----|------------|
|     |            |
|     |            |
|     |            |
|     | on<br>↑    |
|     | OFF        |
|     | C20 3000 A |

| ON         |            |
|------------|------------|
| ↓<br>OFF   |            |
| G20 3000 A | on<br>1    |
| C20 3000 A | OFF        |
|            | C20 3000 A |

| 1 | - |  |
|---|---|--|
| ı |   |  |
| ı |   |  |
|   |   |  |