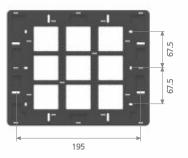

| 998.00           |  |
| 191001   | 191201           | 191203  | 191205  | 191601   | 191801   | 192001           | 192401           |  |
| 5        | 5                | 5       | 5       | 5        | 5        | 5                | 5                |  |
| 4.5x12.5 | 4.5x15.5         | 6.5x8.5 | 6.5x8.5 | 7.5x10.5 | 8.5x10.5 | 7.5x12.5         | 9.5x12.5         |  |
| 3+4+3    | 2x6              | 2x3x2   | 3x2x2   | 2x4x2    | 2x3x3    | 2x5x2            | 2x4x3            |  |
|          |                  |         |         |          |          |                  |                  |  |

\* With Partition Plates

\*\*Suitable for Horizontal & Vertical Installation

#### A6 MOUNTING FRAMES - Horizontal & Vertical Distance for Screwing ( Dimensions in mm )































# Not Suitable for Metal Box



# Air

## SEE MORE

How complex can a switch be? How difficult is it to make a regulator that can control a fan? How perfect should a socket be to connect unfailingly every time? Not many of us ponder over these questions. After all, almost everyone takes these products for granted... until the moment something goes wrong! It's only then that we look closely at the device and wonder about it!

Making a switch or a regulator or socket is reasonably simple. Making ones that work perfectly for years, without a hitch, even for a moment, is a different matter altogether. That is a process which requires thought, the very best in technology, raw materials, skills, and processes. Compromise on any one of these and you end up with a product that will give you an