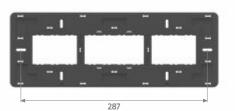

## SUPER STULISH. SUPER ADAPTABLE.

A6 Plate With Multiple Functions

The A6 is a stylish, classy modular cover plate that can be fitted on to concealed wooden boxes as well as regular metal ones. The rigid, grid-shaped back of the bottom plates ensures that they fit safely and securely on the gang boxes with minimum effort. The silken finish of its façade and the sleek chrome border around the inner frame imparts an elegance that makes the A6 stand apart from the rest. Classical yet minimalistic, the A6 changes the way you look at standard cover plates.