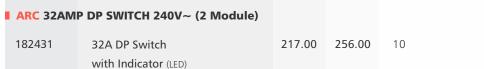

| Code     | Item                                 | White | Metallic | Pkg. |
|----------|--------------------------------------|-------|----------|------|
| ARC 10AX | SWITCHES 240V~ (1 Module)            |       |          |      |
| 181401   | 10AX 1 Way Switch                    | 48.00 | 54.00    | 20   |
| 181402   | 10AX 1 Way Switch with Ind. (LED)    | 77.00 | 91.00    | 20   |
| 181403   | 10AX 2 Way Switch                    | 77.00 | 91.00    | 20   |
| 181404   | 10AX Bell Push Switch                | 82.00 | 96.00    | 20   |
| 181405   | 10AX Bell Push Switch with Ind.(LED) | 92.00 | 109.00   | 20   |
|          |                                      |       |          |      |
|          |                                      |       |          |      |
|          |                                      |       |          |      |
|          |                                      |       |          |      |
|          |                                      |       |          |      |
|          |                                      |       |          |      |

| 182410 | 10AX 1 Way Switch                    | 84.00  | 99.00  | 10 |
|--------|--------------------------------------|--------|--------|----|
| 182411 | 10AX 1 Way Switch with Ind. (LED)    | 103.00 | 121.00 | 10 |
| 182412 | 10AX 2 Way Switch                    | 103.00 | 121.00 | 10 |
| 182414 | 10AX Bell Push Switch with Ind.(LED) | 111.00 | 131.00 | 10 |
|        |                                      |        |        |    |
|        |                                      |        |        |    |

| ARC 20 / 2 | 5AMP SWITCHES 240V~ (1 Module    | )      |        |    |  |
|------------|----------------------------------|--------|--------|----|--|
| 181420     | 20A 1 Way Switch                 | 87.00  | 103.00 | 20 |  |
| 181421     | 20A 1 Way Switch with Ind. (LED) | 116.00 | 137.00 | 20 |  |
| 181422     | 20A 2 Way Switch                 | 116.00 | 137.00 | 20 |  |
|            |                                  |        |        |    |  |

\* introducing shortly

| Code     | Item                                 | White | Metallic | Pkg |
|----------|--------------------------------------|-------|----------|-----|
| AURA 10A | X SWITCHES 240V~ (1 Module)          |       |          |     |
| 181501   | 10AX 1 Way Switch                    | 48.00 | 54.00    | 20  |
| 181502   | 10AX 1 Way Switch with Ind. (LED)    | 77.00 | 91.00    | 20  |
| 181503   | 10AX 2 Way Switch                    | 77.00 | 91.00    | 20  |
| 181504   | 10AX Bell Push Switch                | 82.00 | 96.00    | 20  |
| 181505   | 10AX Bell Push Switch with Ind.(LED) | 92.00 | 109.00   | 20  |
|          |                                      |       |          |     |
|          |                                      |       |          |     |
|          |                                      |       |          |     |