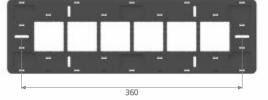

## SUPER STULISH. SUPER ADAPTABLE.

A6 Plate With Multiple Functions

The A6 is a stylish, classy modular cover plate that can be fitted on to concealed wooden boxes as well as regular metal ones. The rigid, grid-shaped back of the bottom plates ensures that they fit safely and securely on the gang boxes with minimum effort. The silken finish of its façade and the sleek chrome border around the inner frame imparts an elegance that makes the A6 stand apart from the rest. Classical yet minimalistic, the A6 changes the way you look at standard cover plates.