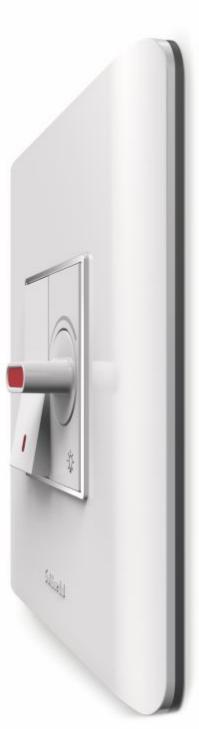

## Air

This sleek and stylish Fan Regulator by AIR is finely calibrated to provide maximum control over fan speed. The capsule shaped knob not only provides better grip but is also a show stopper in its own way. The USB charger is slowly becoming an integral part of everyone's lives. A high quality device, the USB by AIR aims to play an integral part in our lives by keeping electronic devices charged at all times. As usual, the A3 plate in Titanium Grey remains a stylish presence on the wall.