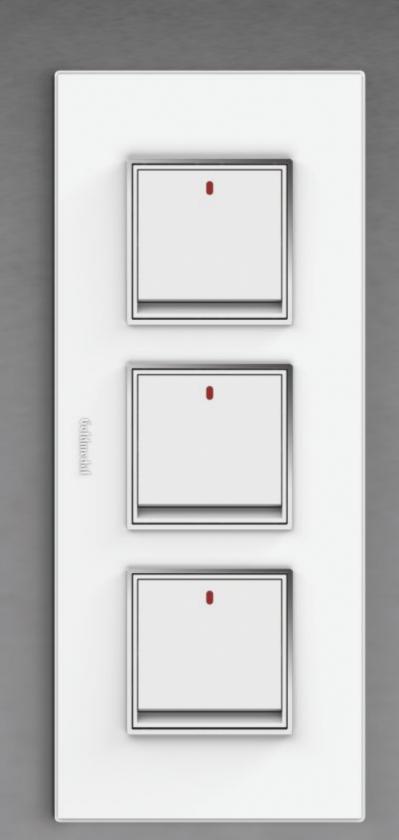

The AIR range of Modular Systems is a New Beginning in the world of standard modular fittings. Slim, stylish, minimalistic – it shouts quality, elegance and finesse through every inch of its presence.

## Air FLAT. FLAWLESS. FLAMBOHANT.