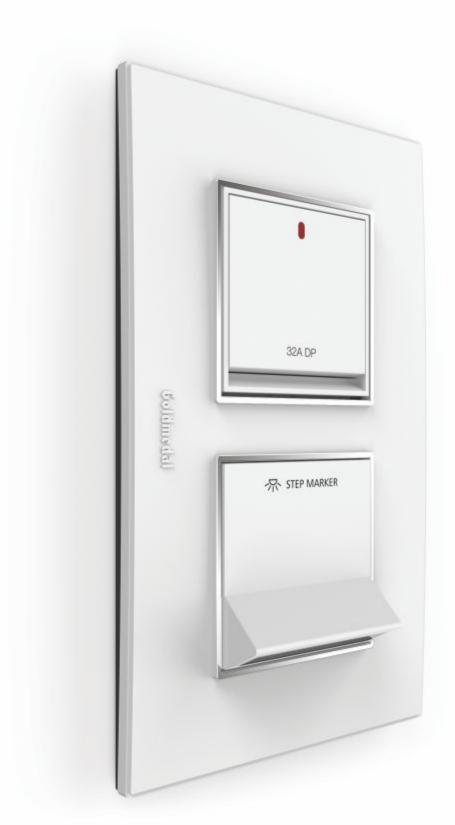

A3 plates

Absolute White cover plates & Inserts in Absolute White

A3 Absolute White plate with Step Marker in Absolute White insert

## Air

The Step Marker and Aero Switch look amazingly stylish and minimalistic on this sleek A3 plate. The flat façade of the Step Marker, interrupted by a sudden protrusion, makes for an arresting presence even in the OFF state. Switched ON, it cannot help being the centre of everyone's attention. The extremely flat Aero switch beautifully contrasts with the dramatically stylish Step Marker. Stylish, slim and minimalistic, the A3 plate plays the ideal foil to these two contrasting inserts with minimum effort.