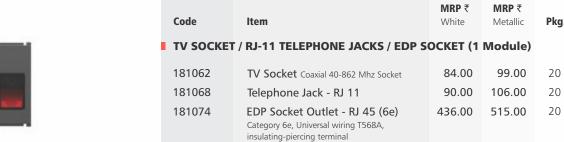

|        |    |



10

149.00 176.00

215.00 235.00 10



































181520

181521



AURA 20 / 25AMP SWITCHES 240V~ (1 Module)

20A 1 Way Switch













| AURA 32AI | MP DP SWITCH 240V~ (2 Module) |        |        |
|-----------|-------------------------------|--------|--------|
| 182531    | 32A DP Switch                 | 217.00 | 256.00 |
|           | with Indicator (LED)          |        |        |



\* introducing shortly

| 182057 | 16A Motor Starter Switch | 434.00 | 512.00 | 10 |
|--------|--------------------------|--------|--------|----|
| 182058 | 20A Motor Starter Switch | 434.00 | 512.00 | 10 |
| 182059 | 25A Motor Starter Switch | 434.00 | 512.00 | 10 |
|        |                          |        |        |    |































181077

181078

181079

181080

181081 181082

182083

182084

182085

182086

182087

182088

SINGLE POLE MCB 240/450V~ (1 Module)

C6 SP MCB

C10 SP MCB

C16 SP MCB

C20 SP MCB

C25 SP MCB

C32 SP MCB

**DOUBLE POLE MCB 240/450V~ (2 Module)** 

C6 DP MCB

C10 DP MCB

C16 DP MCB

C20 DP MCB

C25 DP MCB

C32 DP MCB

240/450V~ 50-60Hz 3kA Breaking Capacity

Metallic Pkg.

20

20

20 20

20

20

20

20

10

10

10

10

10

10

33

99.00

243.00 287.00

243.00 287.00

243.00 287.00

243.00 287.00

243.00 287.00

243.00 287.00

502.00 592.00

502.00 592.00

502.00 592.00

502.00 592.00

502.00 592.00

592.00

502.00

| - 1 |            |
|-----|------------|
|     |            |
|     |            |
|     |            |
|     | on<br>↑    |
|     | OFF        |
|     | C20 3000 A |

| ON