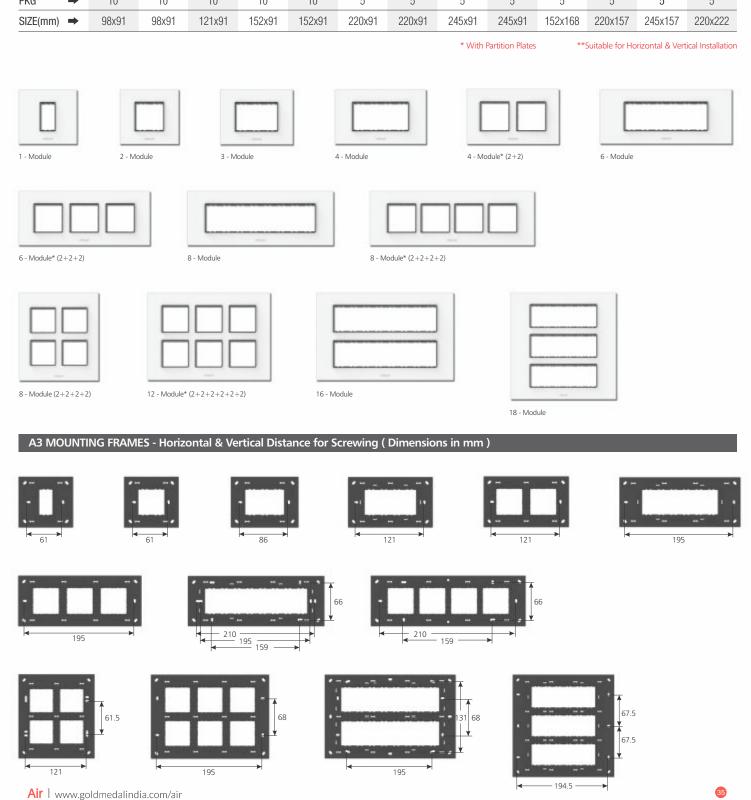

### PRACTICAL? YES. BORING? NEVER!

A3 Plate With Multiple Functions

If you thought practical was dull and boring then you've been looking at the wrong designs. The A3 cover plates will surprise you with its unique combination of practical utility and premium look. Super slim, flat, yet extremely durable, the A3 modular cover plates can easily be the first choice for modern interiors. The distinctive chrome border raises the style quotient of these plates to a higher level! So say yes to practical style that's never boring!

## SUPER STULISH. SUPER ADAPTABLE.

A6 Plate With Multiple Functions

The A6 is a stylish, classy modular cover plate that can be fitted on to concealed wooden boxes as well as regular metal ones. The rigid, grid-shaped back of the bottom plates ensures that they fit safely and securely on the gang boxes with minimum effort. The silken finish of its façade and the sleek chrome border around the inner frame imparts an elegance that makes the A6 stand apart from the rest. Classical yet minimalistic, the A6 changes the way you look at standard cover plates.