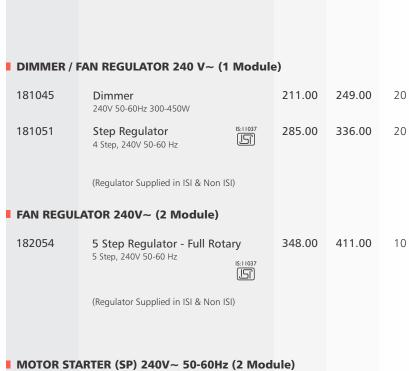

\* introducing shortly

| 182057 | 16A Motor Starter Switch | 434.00 | 512.00 | 10 |
|--------|--------------------------|--------|--------|----|
| 182058 | 20A Motor Starter Switch | 434.00 | 512.00 | 10 |
| 182059 | 25A Motor Starter Switch | 434.00 | 512.00 | 10 |
|        |                          |        |        |    |