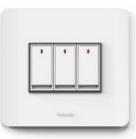

## ARC

Arc Add a new dimension to your

Absolute White plate & Aero Switch with Indicator in Absolute White insert

Air A3
Absolute White plate &
Arc switch with Indicator in Absolute White insert