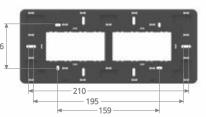

### PRACTICAL? YES. BORING? NEVER!

A3 Plate With Multiple Functions

If you thought practical was dull and boring then you've been looking at the wrong designs. The A3 cover plates will surprise you with its unique combination of practical utility and premium look. Super slim, flat, yet extremely durable, the A3 modular cover plates can easily be the first choice for modern interiors. The distinctive chrome border raises the style quotient of these plates to a higher level! So say yes to practical style that's never boring!

## SUPER STULISH. SUPER ADAPTABLE.

A6 Plate With Multiple Functions

The A6 is a stylish, classy modular cover plate that can be fitted on to concealed wooden boxes as well as regular metal ones. The rigid, grid-shaped back of the bottom plates ensures that they fit safely and securely on the gang boxes with minimum effort. The silken finish of its façade and the sleek chrome border around the inner frame imparts an elegance that makes the A6 stand apart from the rest. Classical yet minimalistic, the A6 changes the way you look at standard cover plates.