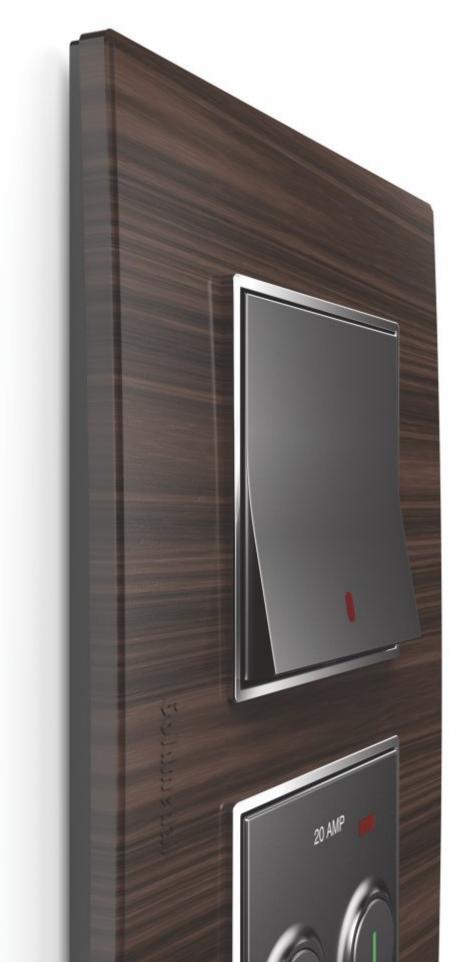

Coffee Magic plate with Arc Switch with Indicator/ Motor Starter with Indicator in Titanium Grey inserts

A3 Coffee Magicplate with Arc Switch with Indicator/Motor Si with Indicator in Titanium Grey inserts

Air

With its super smooth operation and techno looks, the Motor Starter Switch is a stylish addition to any interior. The Titanium Grey Arc switch forms a delightful combination with the Motor Starter Switch. Easy on the eye and perfectly crafted, the Arc switch symbolizes minimalistic elegance. A modern, trendy shade, Coffee Magic provides the perfect setting for these two inserts even as it amplifies the sleekness and stylishness of the A3 plate.