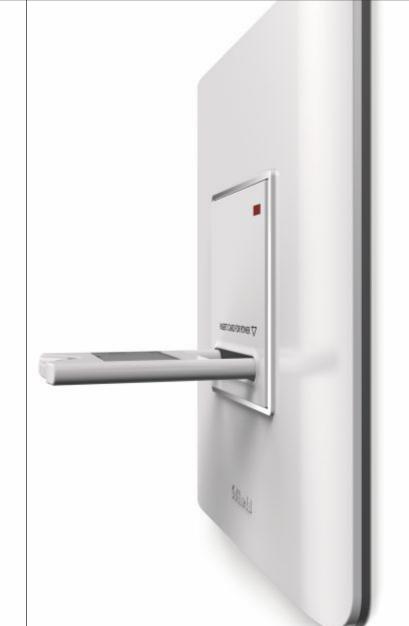

### A6

Absolute White plate
With Mechanical Key Tag Switch
in Absolute White insert

Since power is of key importance in the hospitality business, the Mechanical Key Tag by AIR plays a pivotal role in hotels and similar institutions. Simply insert the Key Tag to power on all devices in a room and remove it to switch off power. Easy to handle and convenient to carry, the Mechanical Key Tag is a must have for the hospitality industry. The sleek Light Dimmer with capsule knob is both stylish and a delight to use while the A6 Absolute White plate is simply classical and stylish.

A6 Absolute White plate with Mechanic

Original, dramatic, stylish - the Volcanic Ash A6 cover plate makes a statement that resounds wherever it gets installed. Insert a Raised Socket or a Raised Socket with Flap and there's no stopping the conversations over it. The Raised Socket prevents any overlapping part of a plug from interfering with an adjacent switch while the Flap adds an  $extra \, layer \, of \, safety \, on \, the \, socket. \, This \, is \, especially \, useful \, for \, families \, with \, children.$ 