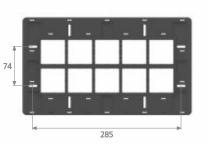

| 998.00           |  |
| 191001   | 191201           | 191203  | 191205  | 191601   | 191801   | 192001           | 192401           |  |
| 5        | 5                | 5       | 5       | 5        | 5        | 5                | 5                |  |
| 4.5x12.5 | 4.5x15.5         | 6.5x8.5 | 6.5x8.5 | 7.5x10.5 | 8.5x10.5 | 7.5x12.5         | 9.5x12.5         |  |
| 3+4+3    | 2x6              | 2x3x2   | 3x2x2   | 2x4x2    | 2x3x3    | 2x5x2            | 2x4x3            |  |
|          |                  |         |         |          |          |                  |                  |  |

\* With Partition Plates

\*\*Suitable for Horizontal & Vertical Installation

#### A6 MOUNTING FRAMES - Horizontal & Vertical Distance for Screwing ( Dimensions in mm )































# Not Suitable for Metal Box



# Air

## SEE MORE

How complex can a switch be? How difficult is it to make a regulator that can control a fan? How perfect should a socket be to connect unfailingly every time? Not many of us ponder over these questions. After all, almost everyone takes these products for granted... until the moment something goes wrong! It's only then that we look closely at the device and wonder about it!

Making a switch or a regulator or socket is reasonably simple. Making ones that work perfectly for years, without a hitch, even for a moment, is a different matter altogether. That is a process which requires thought, the very best in technology, raw materials, skills, and processes. Compromise on any one of these and you end up with a product that will give you