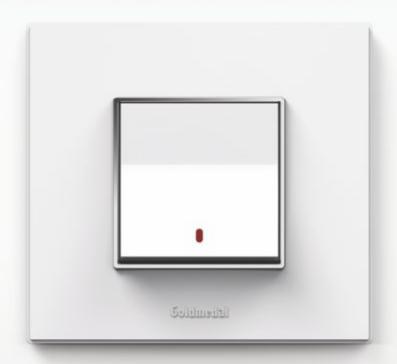

## AERO

## ARC

Arc Add a new dimension to your

Absolute White plate & Aero Switch with Indicator in Absolute White insert

Air A3
Absolute White plate &
Arc switch with Indicator in Absolute White insert