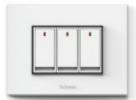

## ARC

Arc Add a new dimension to your

Absolute White plate & Aero Switch with Indicator in Absolute White insert

Air A3
Absolute White plate &
Arc switch with Indicator in Absolute White insert