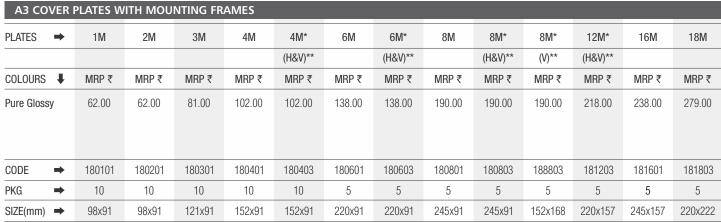

### PRACTICAL? YES. BORING? NEVER!

A3 Plate With Multiple Functions

If you thought practical was dull and boring then you've been looking at the wrong designs. The A3 cover plates will surprise you with its unique combination of practical utility and premium look. Super slim, flat, yet extremely durable, the A3 modular cover plates can easily be the first choice for modern interiors. The distinctive chrome border raises the style quotient of these plates to a higher level! So say yes to practical style that's never boring!

## SUPER STULISH. SUPER ADAPTABLE.

A6 Plate With Multiple Functions

The A6 is a stylish, classy modular cover plate that can be fitted on to concealed wooden boxes as well as regular metal ones. The rigid, grid-shaped back of the bottom plates ensures that they fit safely and securely on the gang boxes with minimum effort. The silken finish of its façade and the sleek chrome border around the inner frame imparts an elegance that makes the A6 stand apart from the rest. Classical yet minimalistic, the A6 changes the way you look at standard cover plates.