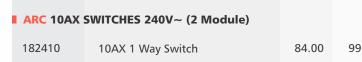

| Code     | Item                                 | White | Metallic | Pkg. |
|----------|--------------------------------------|-------|----------|------|
| ARC 10AX | SWITCHES 240V~ (1 Module)            |       |          |      |
| 181401   | 10AX 1 Way Switch                    | 48.00 | 54.00    | 20   |
| 181402   | 10AX 1 Way Switch with Ind. (LED)    | 77.00 | 91.00    | 20   |
| 181403   | 10AX 2 Way Switch                    | 77.00 | 91.00    | 20   |
| 181404   | 10AX Bell Push Switch                | 82.00 | 96.00    | 20   |
| 181405   | 10AX Bell Push Switch with Ind.(LED) | 92.00 | 109.00   | 20   |
|          |                                      |       |          |      |
|          |                                      |       |          |      |
|          |                                      |       |          |      |
|          |                                      |       |          |      |
|          |                                      |       |          |      |
|          |                                      |       |          |      |

| 182410 | 10AX 1 Way Switch                    | 84.00  | 99.00  | 10 |
|--------|--------------------------------------|--------|--------|----|
| 182411 | 10AX 1 Way Switch with Ind. (LED)    | 103.00 | 121.00 | 10 |
| 182412 | 10AX 2 Way Switch                    | 103.00 | 121.00 | 10 |
| 182414 | 10AX Bell Push Switch with Ind.(LED) | 111.00 | 131.00 | 10 |
|        |                                      |        |        |    |
|        |                                      |        |        |    |