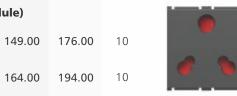

10

149.00 176.00

215.00 235.00 10

181520

181521

AURA 20 / 25AMP SWITCHES 240V~ (1 Module)

20A 1 Way Switch

| AURA 32AI | MP DP SWITCH 240V~ (2 Module) |        |        |
|-----------|-------------------------------|--------|--------|
| 182531    | 32A DP Switch                 | 217.00 | 256.00 |
|           | with Indicator (LED)          |        |        |