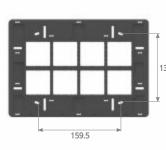

| 998.00           |  |
| 191001   | 191201           | 191203  | 191205  | 191601   | 191801   | 192001           | 192401           |  |
| 5        | 5                | 5       | 5       | 5        | 5        | 5                | 5                |  |
| 4.5x12.5 | 4.5x15.5         | 6.5x8.5 | 6.5x8.5 | 7.5x10.5 | 8.5x10.5 | 7.5x12.5         | 9.5x12.5         |  |
| 3+4+3    | 2x6              | 2x3x2   | 3x2x2   | 2x4x2    | 2x3x3    | 2x5x2            | 2x4x3            |  |
|          |                  |         |         |          |          |                  |                  |  |

\* With Partition Plates

\*\*Suitable for Horizontal & Vertical Installation

#### A6 MOUNTING FRAMES - Horizontal & Vertical Distance for Screwing ( Dimensions in mm )































# Not Suitable for Metal Box



# Air

## SEE MORE

How complex can a switch be? How difficult is it to make a regulator that can control a fan? How perfect should a socket be to connect unfailingly every time? Not many of us ponder over these questions. After all, almost everyone takes these products for granted... until the moment something goes wrong! It's only then that we look closely at the device and wonder about it!

Making a switch or a regulator or socket is reasonably simple. Making ones that work perfectly for years, without a hitch, even for a moment, is a different matter altogether. That is a process which requires thought, the very best in technology, raw materials, skills, and processes. Compromise on any one of these and you end up with a product that will give yo