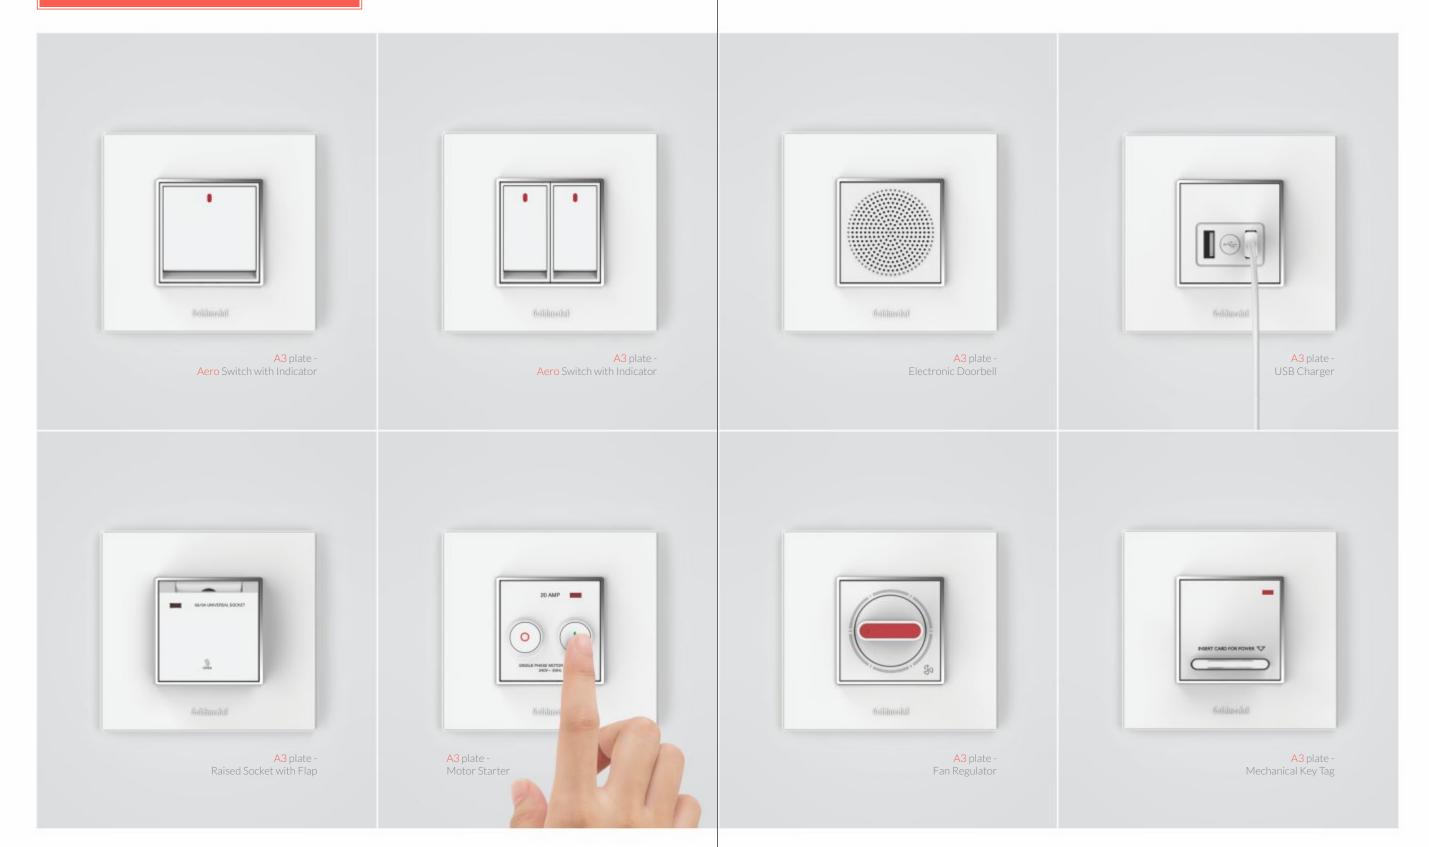

### PRACTICAL? YES. BORING? NEVER!

A3 Plate With Multiple Functions

If you thought practical was dull and boring then you've been looking at the wrong designs. The A3 cover plates will surprise you with its unique combination of practical utility and premium look. Super slim, flat, yet extremely durable, the A3 modular cover plates can easily be the first choice for modern interiors. The distinctive chrome border raises the style quotient of these plates to a higher level! So say yes to practical style that's never boring!

A3 plates

Absolute White cover plates & Inserts in Absolute White

A3 Absolute White plate with Step Marker in Absolute White insert

## Air

The Step Marker and Aero Switch look amazingly stylish and minimalistic on this sleek A3 plate. The flat façade of the Step Marker, interrupted by a sudden protrusion, makes for an arresting presence even in the OFF state. Switched ON, it cannot help being the centre of everyone's attention. The extremely flat Aero switch beautifully contrasts with the dramatically stylish Step Marker. Stylish, slim and minimalistic, the A3 plate plays the ideal foil to these two contrasting inserts with minimum effort.