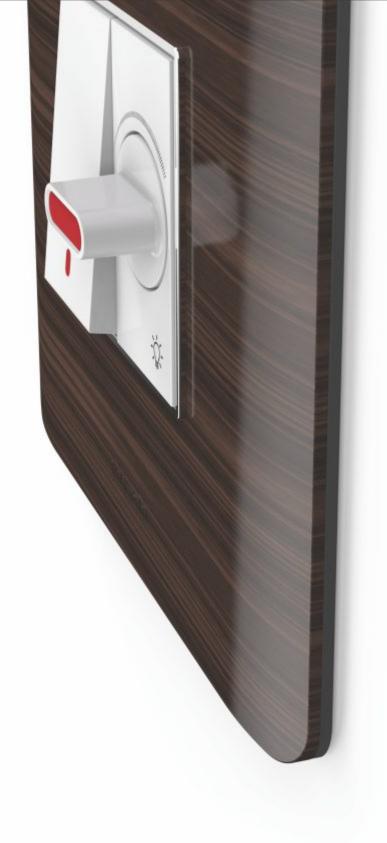

## Air

The Step Marker and Aero Switch look amazingly stylish and minimalistic on this sleek A3 plate. The flat façade of the Step Marker, interrupted by a sudden protrusion, makes for an arresting presence even in the OFF state. Switched ON, it cannot help being the centre of everyone's attention. The extremely flat Aero switch beautifully contrasts with the dramatically stylish Step Marker. Stylish, slim and minimalistic, the A3 plate plays the ideal foil to these two contrasting inserts with minimum effort.