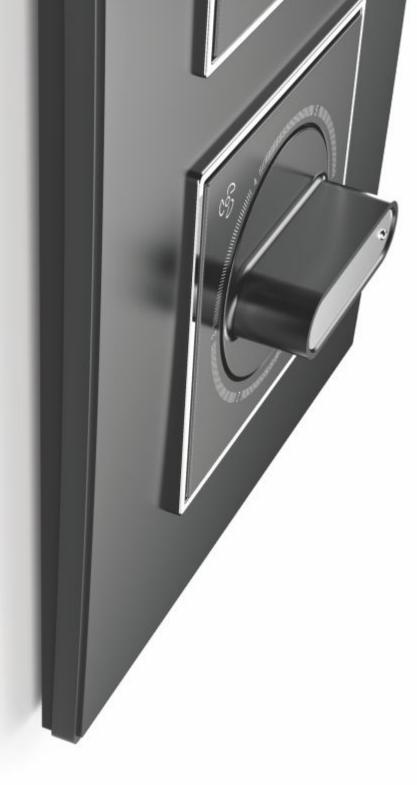

### A6

Absolute White plate
With Mechanical Key Tag Switch
in Absolute White insert

Since power is of key importance in the hospitality business, the Mechanical Key Tag by AIR plays a pivotal role in hotels and similar institutions. Simply insert the Key Tag to power on all devices in a room and remove it to switch off power. Easy to handle and convenient to carry, the Mechanical Key Tag is a must have for the hospitality industry. The sleek Light Dimmer with capsule knob is both stylish and a delight to use while the A6 Absolute White plate is simply classical and stylish.