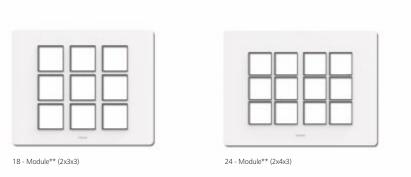

## SUPER STULISH. SUPER ADAPTABLE.

A6 Plate With Multiple Functions

The A6 is a stylish, classy modular cover plate that can be fitted on to concealed wooden boxes as well as regular metal ones. The rigid, grid-shaped back of the bottom plates ensures that they fit safely and securely on the gang boxes with minimum effort. The silken finish of its façade and the sleek chrome border around the inner frame imparts an elegance that makes the A6 stand apart from the rest. Classical yet minimalistic, the A6 changes the way you look at standard cover plates.

A6 plates
Coffee Magic plates &
Absolute White inserts with multiple functions