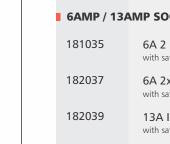

182044

| Code       | Item                                                                | White                                                                                                                                                                                                                 | Metallic                                                                                                                                                                                                                                                                                                                                                                                                                                                                                                                                                                                                                                                                                                                                                                                                                                                                                                                                                                                                                                                                                                                                                                                                                                                                                                                                                                                                                                                                                                                                                                                                                                                                                                                                                                                                                                                                                                                                                                                                                                 | Pkg.                                                                                                                                                                                                                                                                                                                                                                                                                                                                     |
|------------|---------------------------------------------------------------------|-----------------------------------------------------------------------------------------------------------------------------------------------------------------------------------------------------------------------|------------------------------------------------------------------------------------------------------------------------------------------------------------------------------------------------------------------------------------------------------------------------------------------------------------------------------------------------------------------------------------------------------------------------------------------------------------------------------------------------------------------------------------------------------------------------------------------------------------------------------------------------------------------------------------------------------------------------------------------------------------------------------------------------------------------------------------------------------------------------------------------------------------------------------------------------------------------------------------------------------------------------------------------------------------------------------------------------------------------------------------------------------------------------------------------------------------------------------------------------------------------------------------------------------------------------------------------------------------------------------------------------------------------------------------------------------------------------------------------------------------------------------------------------------------------------------------------------------------------------------------------------------------------------------------------------------------------------------------------------------------------------------------------------------------------------------------------------------------------------------------------------------------------------------------------------------------------------------------------------------------------------------------------|--------------------------------------------------------------------------------------------------------------------------------------------------------------------------------------------------------------------------------------------------------------------------------------------------------------------------------------------------------------------------------------------------------------------------------------------------------------------------|
| 6AMP / 13A | AMP SOCKETS 240V~                                                   |                                                                                                                                                                                                                       |                                                                                                                                                                                                                                                                                                                                                                                                                                                                                                                                                                                                                                                                                                                                                                                                                                                                                                                                                                                                                                                                                                                                                                                                                                                                                                                                                                                                                                                                                                                                                                                                                                                                                                                                                                                                                                                                                                                                                                                                                                          |                                                                                                                                                                                                                                                                                                                                                                                                                                                                          |
| 181035     | 6A 2 Pin Socket (1M) with safety shutter                            | 65.00                                                                                                                                                                                                                 | 77.00                                                                                                                                                                                                                                                                                                                                                                                                                                                                                                                                                                                                                                                                                                                                                                                                                                                                                                                                                                                                                                                                                                                                                                                                                                                                                                                                                                                                                                                                                                                                                                                                                                                                                                                                                                                                                                                                                                                                                                                                                                    | 20                                                                                                                                                                                                                                                                                                                                                                                                                                                                       |
| 182037     | 6A 2x1 Socket (2M) with safety shutter                              | 82.00                                                                                                                                                                                                                 | 96.00                                                                                                                                                                                                                                                                                                                                                                                                                                                                                                                                                                                                                                                                                                                                                                                                                                                                                                                                                                                                                                                                                                                                                                                                                                                                                                                                                                                                                                                                                                                                                                                                                                                                                                                                                                                                                                                                                                                                                                                                                                    | 10                                                                                                                                                                                                                                                                                                                                                                                                                                                                       |
| 182039     | 13A International Socket (2M) with safety shutter                   | 134.00                                                                                                                                                                                                                | 158.00                                                                                                                                                                                                                                                                                                                                                                                                                                                                                                                                                                                                                                                                                                                                                                                                                                                                                                                                                                                                                                                                                                                                                                                                                                                                                                                                                                                                                                                                                                                                                                                                                                                                                                                                                                                                                                                                                                                                                                                                                                   | 10                                                                                                                                                                                                                                                                                                                                                                                                                                                                       |
| 182040     | <b>6A Universal Socket (2M)</b> with mobile socket & safety shutter | 92.00                                                                                                                                                                                                                 | 108.00                                                                                                                                                                                                                                                                                                                                                                                                                                                                                                                                                                                                                                                                                                                                                                                                                                                                                                                                                                                                                                                                                                                                                                                                                                                                                                                                                                                                                                                                                                                                                                                                                                                                                                                                                                                                                                                                                                                                                                                                                                   | 10                                                                                                                                                                                                                                                                                                                                                                                                                                                                       |
|            | 6AMP / 13A<br>181035<br>182037<br>182039                            | 6AMP / 13AMP SOCKETS 240V~  181035 6A 2 Pin Socket (1M) with safety shutter  182037 6A 2x1 Socket (2M) with safety shutter  182039 13A International Socket (2M) with safety shutter  182040 6A Universal Socket (2M) | Code         Item         White           6AMP / 13AMP SOCKETS 240V~         181035         6A 2 Pin Socket (1M) 65.00 65.00 65.00 65.00 65.00 65.00 65.00 65.00 65.00 65.00 65.00 65.00 65.00 65.00 65.00 65.00 65.00 65.00 65.00 65.00 65.00 65.00 65.00 65.00 65.00 65.00 65.00 65.00 65.00 65.00 65.00 65.00 65.00 65.00 65.00 65.00 65.00 65.00 65.00 65.00 65.00 65.00 65.00 65.00 65.00 65.00 65.00 65.00 65.00 65.00 65.00 65.00 65.00 65.00 65.00 65.00 65.00 65.00 65.00 65.00 65.00 65.00 65.00 65.00 65.00 65.00 65.00 65.00 65.00 65.00 65.00 65.00 65.00 65.00 65.00 65.00 65.00 65.00 65.00 65.00 65.00 65.00 65.00 65.00 65.00 65.00 65.00 65.00 65.00 65.00 65.00 65.00 65.00 65.00 65.00 65.00 65.00 65.00 65.00 65.00 65.00 65.00 65.00 65.00 65.00 65.00 65.00 65.00 65.00 65.00 65.00 65.00 65.00 65.00 65.00 65.00 65.00 65.00 65.00 65.00 65.00 65.00 65.00 65.00 65.00 65.00 65.00 65.00 65.00 65.00 65.00 65.00 65.00 65.00 65.00 65.00 65.00 65.00 65.00 65.00 65.00 65.00 65.00 65.00 65.00 65.00 65.00 65.00 65.00 65.00 65.00 65.00 65.00 65.00 65.00 65.00 65.00 65.00 65.00 65.00 65.00 65.00 65.00 65.00 65.00 65.00 65.00 65.00 65.00 65.00 65.00 65.00 65.00 65.00 65.00 65.00 65.00 65.00 65.00 65.00 65.00 65.00 65.00 65.00 65.00 65.00 65.00 65.00 65.00 65.00 65.00 65.00 65.00 65.00 65.00 65.00 65.00 65.00 65.00 65.00 65.00 65.00 65.00 65.00 65.00 65.00 65.00 65.00 65.00 65.00 65.00 65.00 65.00 65.00 65.00 65.00 65.00 65.00 65.00 65.00 65.00 65.00 65.00 65.00 65.00 65.00 65.00 65.00 65.00 65.00 65.00 65.00 65.00 65.00 65.00 65.00 65.00 65.00 65.00 65.00 65.00 65.00 65.00 65.00 65.00 65.00 65.00 65.00 65.00 65.00 65.00 65.00 65.00 65.00 65.00 65.00 65.00 65.00 65.00 65.00 65.00 65.00 65.00 65.00 65.00 65.00 65.00 65.00 65.00 65.00 65.00 65.00 65.00 65.00 65.00 65.00 65.00 65.00 65.00 65.00 65.00 65.00 65.00 65.00 65.00 65.00 65.00 65.00 65.00 65.00 65.00 65.00 65.00 65.00 65.00 65.00 65.00 65.00 65.00 65.00 65.00 65.00 65.00 65.00 65.00 65.00 65.00 65.00 | Code         Item         White         Metallic           6AMP / 13AMP SOCKETS 240V~         181035         6A 2 Pin Socket (1M) ovith safety shutter         65.00         77.00           182037         6A 2x1 Socket (2M) ovith safety shutter         82.00         96.00           182039         13A International Socket (2M) ovith safety shutter         134.00         158.00           182040         6A Universal Socket (2M)         92.00         108.00 |