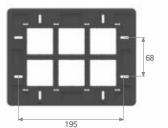

## SUPER STULISH. SUPER ADAPTABLE.

A6 Plate With Multiple Functions

The A6 is a stylish, classy modular cover plate that can be fitted on to concealed wooden boxes as well as regular metal ones. The rigid, grid-shaped back of the bottom plates ensures that they fit safely and securely on the gang boxes with minimum effort. The silken finish of its façade and the sleek chrome border around the inner frame imparts an elegance that makes the A6 stand apart from the rest. Classical yet minimalistic, the A6 changes the way you look at standard cover plates.