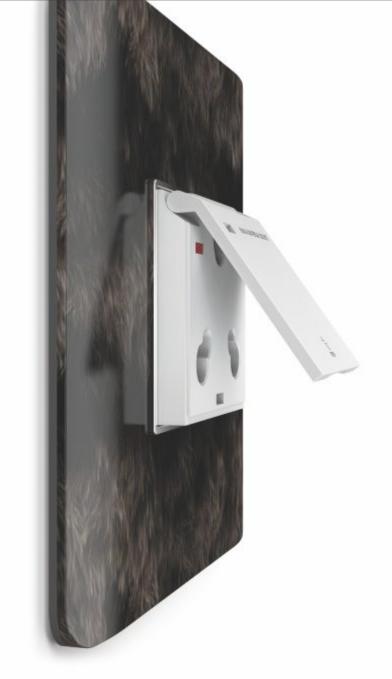

182044

| Code       | Item                                                                | White                                                                                                                                                                                                                 | Metallic                                                                                                                                                                                                                                                                                                                                                                                                                                                                                                                                                                                                                                                                                                                                                                                                                                                                                                                                                                                                                                                                                                                                                                                                                                                                                                                                                                                                                                                                                                                                                                                                                                                                                                                                                                                                                                                                                                                                                                                                                                 | Pkg.                                                                                                                                                                                                                                                                                                                                                                                                                                                                     |
|------------|---------------------------------------------------------------------|-----------------------------------------------------------------------------------------------------------------------------------------------------------------------------------------------------------------------|------------------------------------------------------------------------------------------------------------------------------------------------------------------------------------------------------------------------------------------------------------------------------------------------------------------------------------------------------------------------------------------------------------------------------------------------------------------------------------------------------------------------------------------------------------------------------------------------------------------------------------------------------------------------------------------------------------------------------------------------------------------------------------------------------------------------------------------------------------------------------------------------------------------------------------------------------------------------------------------------------------------------------------------------------------------------------------------------------------------------------------------------------------------------------------------------------------------------------------------------------------------------------------------------------------------------------------------------------------------------------------------------------------------------------------------------------------------------------------------------------------------------------------------------------------------------------------------------------------------------------------------------------------------------------------------------------------------------------------------------------------------------------------------------------------------------------------------------------------------------------------------------------------------------------------------------------------------------------------------------------------------------------------------|--------------------------------------------------------------------------------------------------------------------------------------------------------------------------------------------------------------------------------------------------------------------------------------------------------------------------------------------------------------------------------------------------------------------------------------------------------------------------|
| 6AMP / 13A | AMP SOCKETS 240V~                                                   |                                                                                                                                                                                                                       |                                                                                                                                                                                                                                                                                                                                                                                                                                                                                                                                                                                                                                                                                                                                                                                                                                                                                                                                                                                                                                                                                                                                                                                                                                                                                                                                                                                                                                                                                                                                                                                                                                                                                                                                                                                                                                                                                                                                                                                                                                          |                                                                                                                                                                                                                                                                                                                                                                                                                                                                          |
| 181035     | 6A 2 Pin Socket (1M) with safety shutter                            | 65.00                                                                                                                                                                                                                 | 77.00                                                                                                                                                                                                                                                                                                                                                                                                                                                                                                                                                                                                                                                                                                                                                                                                                                                                                                                                                                                                                                                                                                                                                                                                                                                                                                                                                                                                                                                                                                                                                                                                                                                                                                                                                                                                                                                                                                                                                                                                                                    | 20                                                                                                                                                                                                                                                                                                                                                                                                                                                                       |
| 182037     | 6A 2x1 Socket (2M) with safety shutter                              | 82.00                                                                                                                                                                                                                 | 96.00                                                                                                                                                                                                                                                                                                                                                                                                                                                                                                                                                                                                                                                                                                                                                                                                                                                                                                                                                                                                                                                                                                                                                                                                                                                                                                                                                                                                                                                                                                                                                                                                                                                                                                                                                                                                                                                                                                                                                                                                                                    | 10                                                                                                                                                                                                                                                                                                                                                                                                                                                                       |
| 182039     | 13A International Socket (2M) with safety shutter                   | 134.00                                                                                                                                                                                                                | 158.00                                                                                                                                                                                                                                                                                                                                                                                                                                                                                                                                                                                                                                                                                                                                                                                                                                                                                                                                                                                                                                                                                                                                                                                                                                                                                                                                                                                                                                                                                                                                                                                                                                                                                                                                                                                                                                                                                                                                                                                                                                   | 10                                                                                                                                                                                                                                                                                                                                                                                                                                                                       |
| 182040     | <b>6A Universal Socket (2M)</b> with mobile socket & safety shutter | 92.00                                                                                                                                                                                                                 | 108.00                                                                                                                                                                                                                                                                                                                                                                                                                                                                                                                                                                                                                                                                                                                                                                                                                                                                                                                                                                                                                                                                                                                                                                                                                                                                                                                                                                                                                                                                                                                                                                                                                                                                                                                                                                                                                                                                                                                                                                                                                                   | 10                                                                                                                                                                                                                                                                                                                                                                                                                                                                       |
|            | 6AMP / 13A<br>181035<br>182037<br>182039                            | 6AMP / 13AMP SOCKETS 240V~  181035 6A 2 Pin Socket (1M) with safety shutter  182037 6A 2x1 Socket (2M) with safety shutter  182039 13A International Socket (2M) with safety shutter  182040 6A Universal Socket (2M) | Code         Item         White           6AMP / 13AMP SOCKETS 240V~         181035         6A 2 Pin Socket (1M) 65.00 65.00 65.00 65.00 65.00 65.00 65.00 65.00 65.00 65.00 65.00 65.00 65.00 65.00 65.00 65.00 65.00 65.00 65.00 65.00 65.00 65.00 65.00 65.00 65.00 65.00 65.00 65.00 65.00 65.00 65.00 65.00 65.00 65.00 65.00 65.00 65.00 65.00 65.00 65.00 65.00 65.00 65.00 65.00 65.00 65.00 65.00 65.00 65.00 65.00 65.00 65.00 65.00 65.00 65.00 65.00 65.00 65.00 65.00 65.00 65.00 65.00 65.00 65.00 65.00 65.00 65.00 65.00 65.00 65.00 65.00 65.00 65.00 65.00 65.00 65.00 65.00 65.00 65.00 65.00 65.00 65.00 65.00 65.00 65.00 65.00 65.00 65.00 65.00 65.00 65.00 65.00 65.00 65.00 65.00 65.00 65.00 65.00 65.00 65.00 65.00 65.00 65.00 65.00 65.00 65.00 65.00 65.00 65.00 65.00 65.00 65.00 65.00 65.00 65.00 65.00 65.00 65.00 65.00 65.00 65.00 65.00 65.00 65.00 65.00 65.00 65.00 65.00 65.00 65.00 65.00 65.00 65.00 65.00 65.00 65.00 65.00 65.00 65.00 65.00 65.00 65.00 65.00 65.00 65.00 65.00 65.00 65.00 65.00 65.00 65.00 65.00 65.00 65.00 65.00 65.00 65.00 65.00 65.00 65.00 65.00 65.00 65.00 65.00 65.00 65.00 65.00 65.00 65.00 65.00 65.00 65.00 65.00 65.00 65.00 65.00 65.00 65.00 65.00 65.00 65.00 65.00 65.00 65.00 65.00 65.00 65.00 65.00 65.00 65.00 65.00 65.00 65.00 65.00 65.00 65.00 65.00 65.00 65.00 65.00 65.00 65.00 65.00 65.00 65.00 65.00 65.00 65.00 65.00 65.00 65.00 65.00 65.00 65.00 65.00 65.00 65.00 65.00 65.00 65.00 65.00 65.00 65.00 65.00 65.00 65.00 65.00 65.00 65.00 65.00 65.00 65.00 65.00 65.00 65.00 65.00 65.00 65.00 65.00 65.00 65.00 65.00 65.00 65.00 65.00 65.00 65.00 65.00 65.00 65.00 65.00 65.00 65.00 65.00 65.00 65.00 65.00 65.00 65.00 65.00 65.00 65.00 65.00 65.00 65.00 65.00 65.00 65.00 65.00 65.00 65.00 65.00 65.00 65.00 65.00 65.00 65.00 65.00 65.00 65.00 65.00 65.00 65.00 65.00 65.00 65.00 65.00 65.00 65.00 65.00 65.00 65.00 65.00 65.00 65.00 65.00 65.00 65.00 65.00 65.00 65.00 65.00 65.00 65.00 65.00 65.00 65.00 65.00 | Code         Item         White         Metallic           6AMP / 13AMP SOCKETS 240V~         181035         6A 2 Pin Socket (1M) ovith safety shutter         65.00         77.00           182037         6A 2x1 Socket (2M) ovith safety shutter         82.00         96.00           182039         13A International Socket (2M) ovith safety shutter         134.00         158.00           182040         6A Universal Socket (2M)         92.00         108.00 |