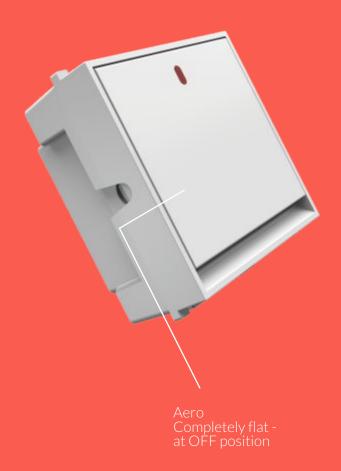

to installation in millions of homes and offices that came with standard fittings. For thousands of people who reached out across the counter for basic modular switches and cover plates, the experiences were similar. They were handed nondescript-looking products that had mediocrity written all over them. If customers demanded options, the choices on offer were not vastly different. The whole scenario demanded a change. Not subtle or superficial – but a change that was radical, which encompassed both body and soul.

The AIR range of Modular Systems is a New Beginning in the world of standard modular fittings. Slim, stylish, minimalistic – it shouts quality, elegance and finesse through every inch of its presence.

Welcome to this new beginning.

## Air FLAT. FLAWLESS. FLAMBOHANT.

## AERO



## ARC



Arc Add a new dimension to your





Absolute White plate & Aero Switch with Indicator in Absolute White insert



Air A3
Absolute White plate &
Arc switch with Indicator in Absolute White insert

## AURA

The Aura has a forceful presence that commands attention. With its perfect, crisp lines and distinct shape, the Aura highlights the precision and style that defines the Air range. The Aura is the perfect choice for interiors that are practical vet modern.

06



Aura Perfect crisp lines that define the Air range

05

### PRACTICAL? YES. BORING? NEVER!

A3 Plate With Multiple Functions



If you thought practical was dull and boring then you've been looking at the wrong designs. The A3 cover plates will surprise you with its unique combination of practical utility and premium