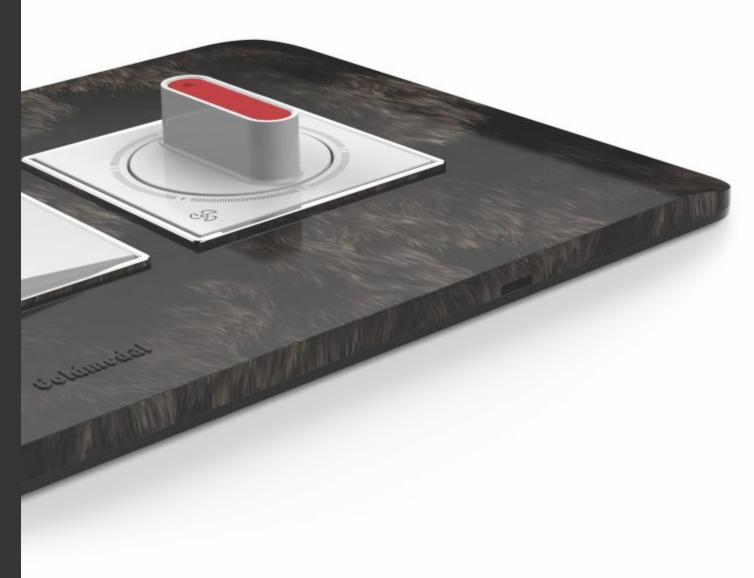

## Air

This sleek and stylish Fan Regulator by AIR is finely calibrated to provide maximum control over fan speed. The capsule shaped knob not only provides better grip but is also a show stopper in its own way. The USB charger is slowly becoming an integral part of everyone's lives. A high quality device, the USB by AIR aims to play an integral part in our lives by keeping electronic devices charged at all times. As usual, the A3 plate in Titanium Grey remains a stylish presence on the wall.