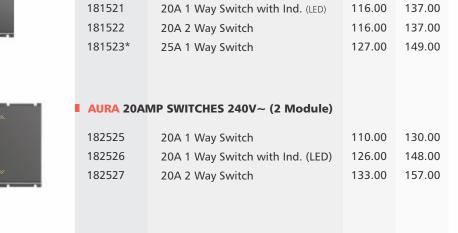

| ARC 20 / 2 | 5AMP SWITCHES 240V~ (1 Module    | )      |        |    |  |
|------------|----------------------------------|--------|--------|----|--|
| 181420     | 20A 1 Way Switch                 | 87.00  | 103.00 | 20 |  |
| 181421     | 20A 1 Way Switch with Ind. (LED) | 116.00 | 137.00 | 20 |  |
| 181422     | 20A 2 Way Switch                 | 116.00 | 137.00 | 20 |  |
|            |                                  |        |        |    |  |

10

149.00 176.00

215.00 235.00 10

181520

181521

AURA 20 / 25AMP SWITCHES 240V~ (1 Module)

20A 1 Way Switch

| AURA 32AI | MP DP SWITCH 240V~ (2 Module) |        |        |
|-----------|-------------------------------|--------|--------|
| 182531    | 32A DP Switch                 | 217.00 | 256.00 |
|           | with Indicator (LED)          |        |        |