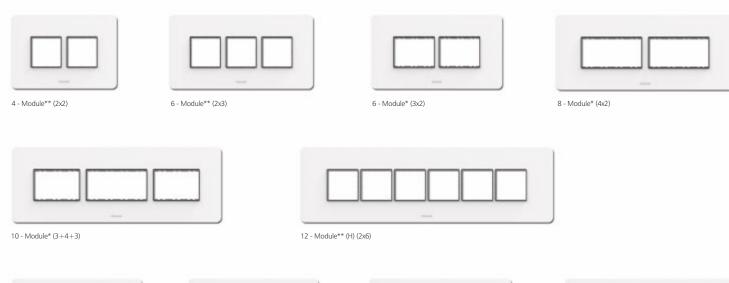

## SUPER STULISH. SUPER ADAPTABLE.

A6 Plate With Multiple Functions

The A6 is a stylish, classy modular cover plate that can be fitted on to concealed wooden boxes as well as regular metal ones. The rigid, grid-shaped back of the bottom plates ensures that they fit safely and securely on the gang boxes with minimum effort. The silken finish of its façade and the sleek chrome border around the inner frame imparts an elegance that makes the A6 stand apart from the rest. Classical yet minimalistic, the A6 changes the way you look at standard cover plates.