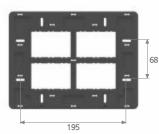

| 998.00           |  |
| 191001   | 191201           | 191203  | 191205  | 191601   | 191801   | 192001           | 192401           |  |
| 5        | 5                | 5       | 5       | 5        | 5        | 5                | 5                |  |
| 4.5x12.5 | 4.5x15.5         | 6.5x8.5 | 6.5x8.5 | 7.5x10.5 | 8.5x10.5 | 7.5x12.5         | 9.5x12.5         |  |
| 3+4+3    | 2x6              | 2x3x2   | 3x2x2   | 2x4x2    | 2x3x3    | 2x5x2            | 2x4x3            |  |
|          |                  |         |         |          |          |                  |                  |  |

\* With Partition Plates

\*\*Suitable for Horizontal & Vertical Installation

#### A6 MOUNTING FRAMES - Horizontal & Vertical Distance for Screwing ( Dimensions in mm )































# Not Suitable for Metal Box



# Air

## SEE MORE

How complex can a switch be? How difficult is it to make a regulator that can control a fan? How perfect should a socket be to connect unfailingly every time? Not many of us ponder over these questions. After all, almost everyone takes these products for granted... until the moment something goes wrong! It's only then that we look closely at the device and wonder about it!

Making a switch or a regulator or socket is reasonably simple. Making ones that work perfectly for years, without a hitch, even for a moment, is a different matter altogether. That is a process which requires thought, the very best in technology, raw materials, skills, and processes. Compromise on any one of these and you end up with a product that will give