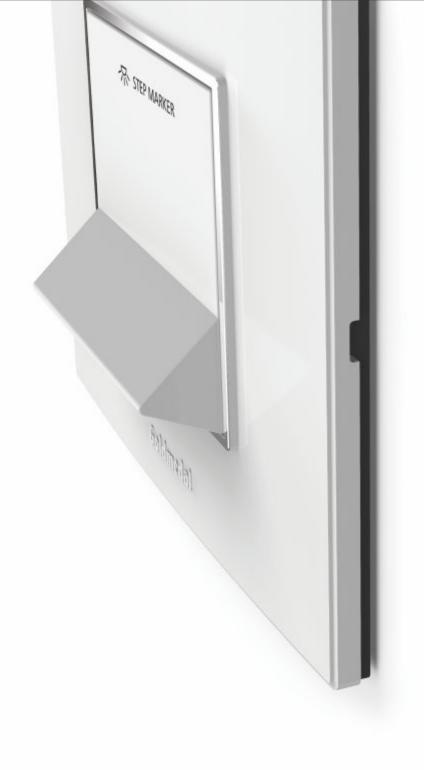

## Air

The Step Marker and Aero Switch look amazingly stylish and minimalistic on this sleek A3 plate. The flat façade of the Step Marker, interrupted by a sudden protrusion, makes for an arresting presence even in the OFF state. Switched ON, it cannot help being the centre of everyone's attention. The extremely flat Aero switch beautifully contrasts with the dramatically stylish Step Marker. Stylish, slim and minimalistic, the A3 plate plays the ideal foil to these two contrasting inserts with minimum effort.