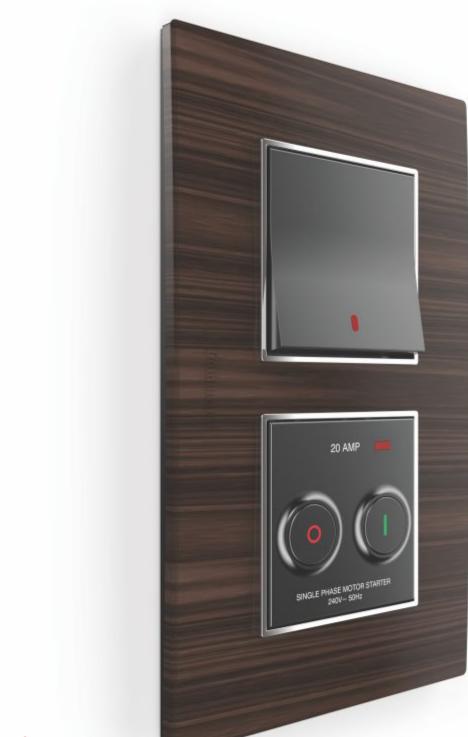

Air

With its super smooth operation and techno looks, the Motor Starter Switch is a stylish addition to any interior. The Titanium Grey Arc switch forms a delightful combination with the Motor Starter Switch. Easy on the eye and perfectly crafted, the Arc switch symbolizes minimalistic elegance. A modern, trendy shade, Coffee Magic provides the perfect setting for these two inserts even as it amplifies the sleekness and stylishness of the A3 plate.

Coffee Magic plate with Arc Switch with Indicator/ Motor Starter with Indicator in Titanium Grey inserts

A3 Coffee Magicplate with Arc Switch with Indicator/Motor Si with Indicator in Titanium Grey inserts