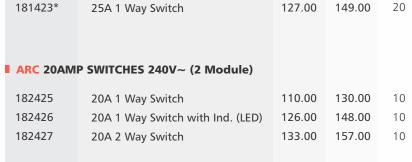

| ARC 20 / 2 | 5AMP SWITCHES 240V~ (1 Module    | )      |        |    |  |
|------------|----------------------------------|--------|--------|----|--|
| 181420     | 20A 1 Way Switch                 | 87.00  | 103.00 | 20 |  |
| 181421     | 20A 1 Way Switch with Ind. (LED) | 116.00 | 137.00 | 20 |  |
| 181422     | 20A 2 Way Switch                 | 116.00 | 137.00 | 20 |  |
|            |                                  |        |        |    |  |