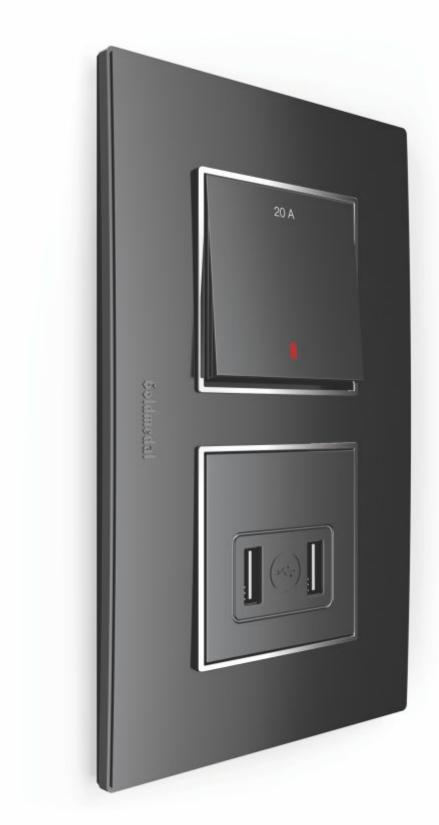

## Air

This sleek and stylish Fan Regulator by AIR is finely calibrated to provide maximum control over fan speed. The capsule shaped knob not only provides better grip but is also a show stopper in its own way. The USB charger is slowly becoming an integral part of everyone's lives. A high quality device, the USB by AIR aims to play an integral part in our lives by keeping electronic devices charged at all times. As usual, the A3 plate in Titanium Grey remains a stylish presence on the wall.