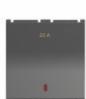

10

149.00 176.00

215.00 235.00 10

181520

181521

AURA 20 / 25AMP SWITCHES 240V~ (1 Module)

20A 1 Way Switch

| AURA 32AI | MP DP SWITCH 240V~ (2 Module) |        |        |
|-----------|-------------------------------|--------|--------|
| 182531    | 32A DP Switch                 | 217.00 | 256.00 |
|           | with Indicator (LED)          |        |        |